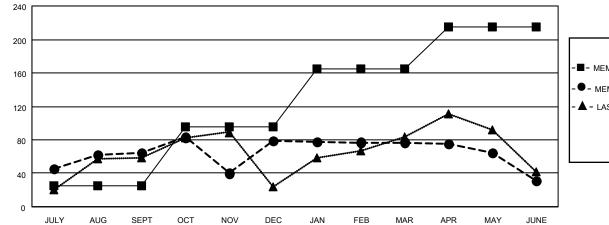

## LOCATION KENYA AFRICA

District 411 A

Results as of: 6/30/2021

| Clubs                 |               |           |               | Members               |                        |                         |                                                    |
|-----------------------|---------------|-----------|---------------|-----------------------|------------------------|-------------------------|----------------------------------------------------|
| RESULTS FOR 2020-2021 |               |           |               | RESULTS FOR 2020-2021 |                        |                         |                                                    |
| QUARTER               | NEW CLUB GOAL | NEW CLUBS | DROPPED CLUBS | QUARTER               | BER GROWTH NET<br>GOAL | MEMBER GROWTH<br>ACTUAL | DROPPED<br>MEMBERS ACTUAL<br>(including transfers) |
| JULY/AUG/SEPT         | 0             | 2         | 0             | JULY/AUG/SEPT         | 25                     | 133                     | 63                                                 |
| OCT/NOV/DEC           | 1             | 0         | 0             | OCT/NOV/DEC           | 70                     | 115                     | 93                                                 |
| JAN/FEB/MAR           | 2             | 0         | 0             | JAN/FEB/MAR           | 70                     | 12                      | 14                                                 |
| APR/MAY/JUNE          | 1             | 0         | 0             | APR/MAY/JUNE          | 50                     | 29                      | 71                                                 |

GOALS AND ACTUAL MEMBERS CUMULATIVE

| ■ - MEMBER GROWTH NET GOAL      |  |
|---------------------------------|--|
| - MEMBER GROWTH ACTUAL          |  |
| ▲ - LAST YEAR MEMBERSHIP ACTUAL |  |
|                                 |  |
|                                 |  |