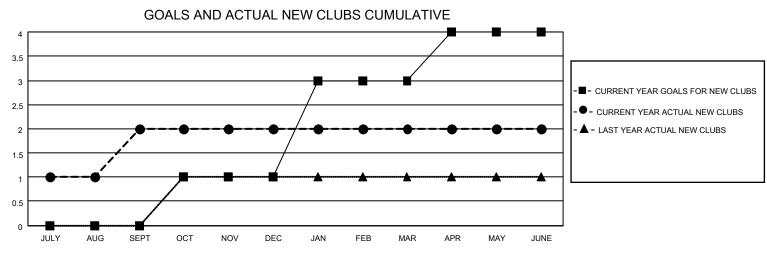

## LOCATION KENYA AFRICA

District 411 A

Results as of: 6/30/2021

| Clubs                 |               |           |               | Members               |                        |                         |                                                    |
|-----------------------|---------------|-----------|---------------|-----------------------|------------------------|-------------------------|----------------------------------------------------|
| RESULTS FOR 2020-2021 |               |           |               | RESULTS FOR 2020-2021 |                        |                         |                                                    |
| QUARTER               | NEW CLUB GOAL | NEW CLUBS | DROPPED CLUBS | QUARTER               | BER GROWTH NET<br>GOAL | MEMBER GROWTH<br>ACTUAL | DROPPED<br>MEMBERS ACTUAL<br>(including transfers) |
| JULY/AUG/SEPT         | 0             | 2         | 0             | JULY/AUG/SEPT         | 25                     | 133                     | 63                                                 |
| OCT/NOV/DEC           | 1             | 0         | 0             | OCT/NOV/DEC           | 70                     | 115                     | 93                                                 |
| JAN/FEB/MAR           | 2             | 0         | 0             | JAN/FEB/MAR           | 70                     | 12                      | 14                                                 |
| APR/MAY/JUNE          | 1             | 0         | 0             | APR/MAY/JUNE          | 50                     | 29                      | 71                                                 |